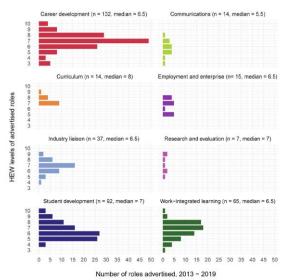

### Toward an integrative pedagogy of careers and employability learning in higher education

Graduate employability as a professional proto-jurisdiction in higher education.

Figure 1 Frequency of advertised roles at each HEW level, by specialisation.