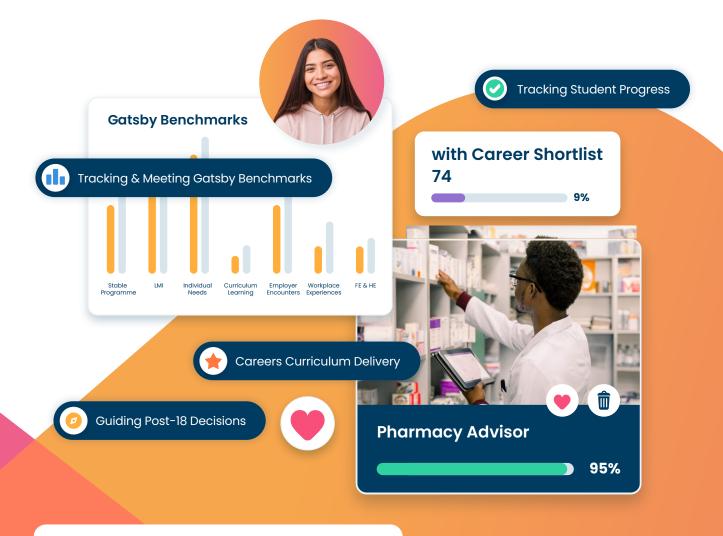

### **Careers and Destinations Platform**

# Careers, subject and destinations guidance made simple

A comprehensive way for schools to manage their delivery of careers education.

#### **Key Features**

- Comprehensive careers library with detailed overviews and labour market information.
- Lesson plans mapped to CDI framework, PHSE curriculum, Skills Builder and Gatsby Benchmarks.
- Skills Builder activities to track development of Essential Skills.
- Gatsby Benchmarks tracking.
- Supports the full UCAS process.

- Compass+ integration.
- University Course search from higher education institutions in the UK, Ireland and across Europe.

Morrisby Profile credits now included within

each platform

licence

- UCAS tools suite to help Heads of Sixth/ UCAS coordinators manage the UCAS application process.
- Destinations post-18 tools to help young people navigate life after secondary or further education.