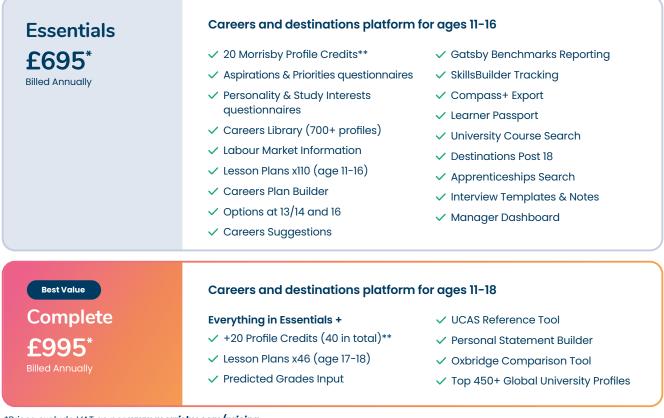

# Choose your plan

\*Prices exclude VAT as per **www.morrisby.com/pricing** 

\*\*Additional Morrisby Profile credits can be purchased in all plans for £25 per Profile