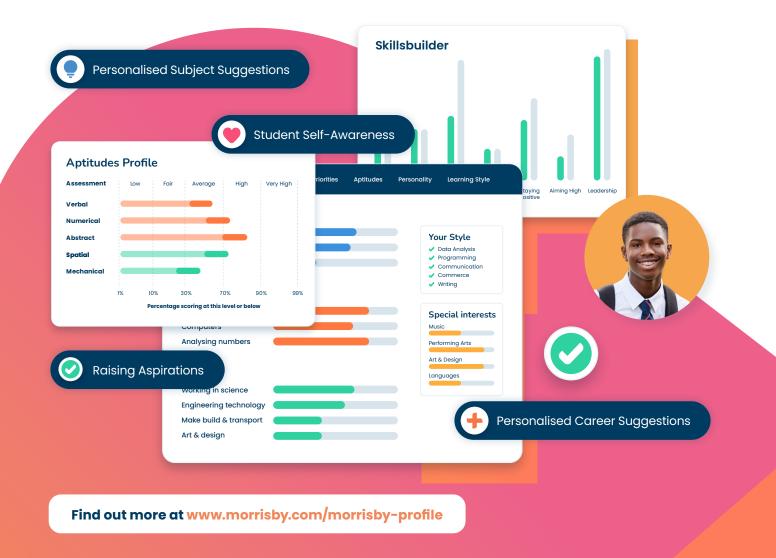

## **The Morrisby Profile**

#### Identifying potential for over half a century

Morrisby has delivered personalised guidance to millions of young people worldwide for nearly 60 years, using a unique set of psychometric assessments - the Morrisby Profile.

#### **Key Features**

- Combines our scientifically normed and objective Aptitude assessments (verbal, numerical, spatial, abstract, mechanical) with our Aspirations and Personality questionnaires.
- Measures strengths and underlying potential, not acquired skill or knowledge, and is not unduly influenced by educational or social background, so raises aspirations.
- Provides a comprehensive outline of a person's intellectual make-up as well as the way in which their abilities are put to use.
- Is used to generate career and subject suggestions that are personalised to the candidate based on their results, allowing them to explore options and opportunities that best fit their innate abilities, their interests and personality.
- Comes with a "log-in for life" allowing users to go back to their account and explore new career suggestions and course options throughout their working life.