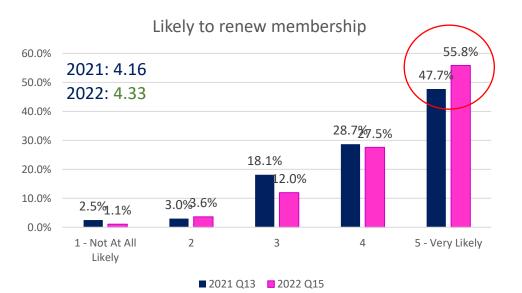

### My CDI membership...

Rated 1 to 5, where 5 = most positive

#### My CDI membership...