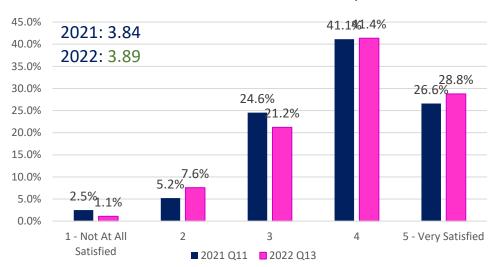

# #CDIBigListen July 2021 vs May 2022

David Morgan

**Chief Executive, Career Development Institute** 

### Profile of respondents



2021: 550 responses. 2022: 338 responses.

#### Respondents' main role



#### Nations where members work 90% 78%78% 80% 70% 60% 50% 40% 30% 20% 5% 4% 5% 5% 10% 1% 2% 0% ■ 2021 Q17 ■ 2022 Q25

### Profile of respondents



#### What type of membership do you have?



#### How long have you been a member of the CDI?



#### Who pays for your CDI membership?



#### Overall satisfaction



#### Satisfaction with membership



#### Ease of accessing benefits





### Membership benefits - importance





### Membership benefits - satisfaction





### Membership benefits - change





### Use of membership benefits



% Haven't used benefit



### Online or face-to-face events?



#### Preference for online or face-to-face events



### My CDI membership...



Rated 1 to 5, where 5 = most positive

#### My CDI membership...



### How members see the CDI



Rated 1 to 5, where 5 = most positive



### How members see the CDI



The CDI is most:

- Ethical
- Professional
- Expert



#### The CDI is least:

- Efficient
- Succinct
- Digitally advanced



## Thank you

David Morgan

**Chief Executive, Career Development Institute**