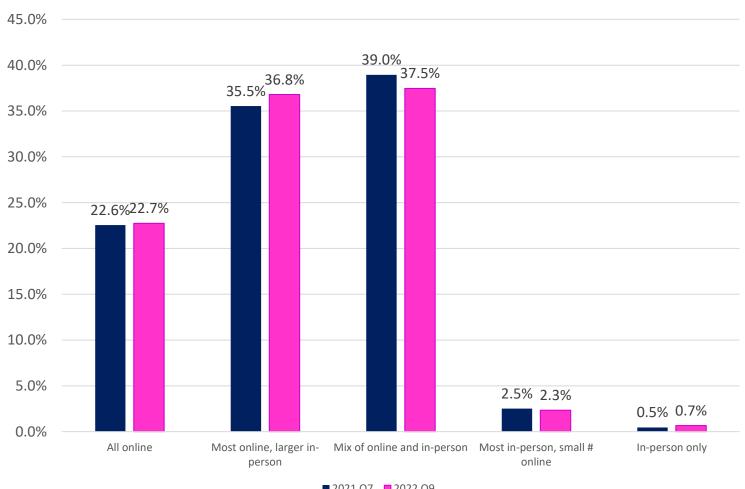

### Online or face-to-face events?

#### Preference for online or face-to-face events