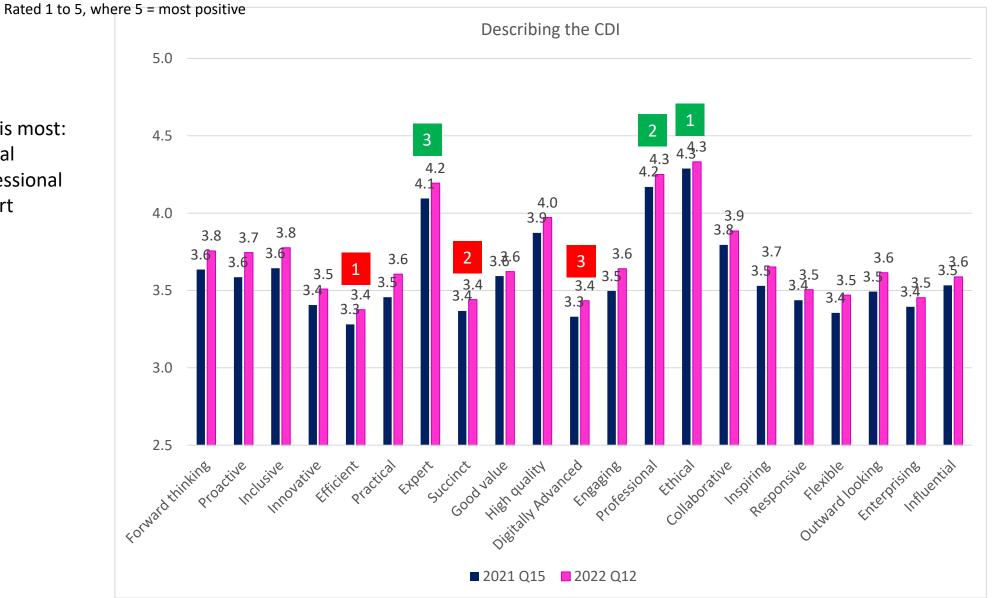

### How members see the CDI

The CDI is most:

- Ethical
- Professional
- Expert

#### The CDI is least:

- Efficient
- Succinct
- Digitally advanced