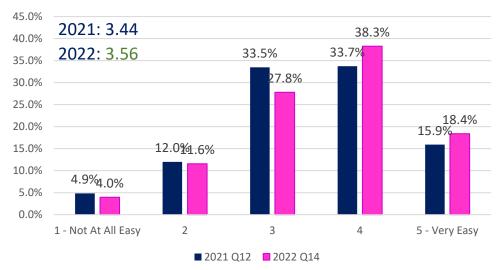

# #CDIBigListen July 2021 vs May 2022

David Morgan

**Chief Executive, Career Development Institute** 

### Profile of respondents



2021: 550 responses. 2022: 338 responses.

#### Respondents' main role



#### Nations where members work 90% 78%78% 80% 70% 60% 50% 40% 30% 20% 5% 4% 5% 5% 10% 1% 2% 0% ■ 2021 Q17 ■ 2022 Q25

### Profile of respondents



#### What type of membership do you have?



#### How long have you been a member of the CDI?



#### Who pays for your CDI membership?



#### Overall satisfaction



#### Satisfaction with membership



#### Ease of accessing benefits





### Membership benefits - importance





### Membership benefits - satisfaction





### Membership benefits - change





### Use of membership benefits



% Haven't used benefit



### Online or face-to-face events?



#### Preference for online or face-to-face events



### My CDI membership...



Rated 1 to 5, where 5 = most positive

#### My CDI membership...



### How members see the CDI



Rated 1 to 5, where 5 = most positive



### How members see the CDI



The CDI is most:

- Ethical
- Professional
- Expert



#### The CDI is least:

- Efficient
- Succinct
- Digitally advanced



## Thank you

David Morgan

**Chief Executive, Career Development Institute**