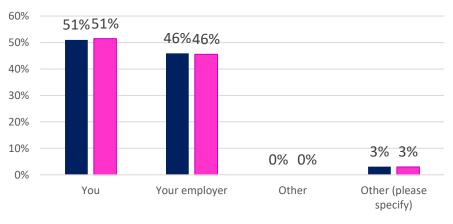

# #CDIBigListen July 2021 vs May 2022

David Morgan

**Chief Executive, Career Development Institute** 

### Profile of respondents



2021: 550 responses. 2022: 338 responses.

#### Respondents' main role



#### Nations where members work 90% 78%78% 80% 70% 60% 50% 40% 30% 20% 5% 4% 5% 5% 10% 1% 2% 0% ■ 2021 Q17 ■ 2022 Q25

### Profile of respondents



#### What type of membership do you have?



#### How long have you been a member of the CDI?



#### Who pays for your CDI membership?



#### Overall satisfaction



#### Satisfaction with membership



#### Ease of accessing benefits





### Membership benefits - importance





### Membership benefits - satisfaction





### Membership benefits - change





### Use of membership benefits



% Haven't used benefit



### Online or face-to-face events?



#### Preference for online or face-to-face events



### My CDI membership...



Rated 1 to 5, where 5 = most positive

#### My CDI membership...



### How members see the CDI



Rated 1 to 5, where 5 = most positive



### How members see the CDI



The CDI is most:

- Ethical
- Professional
- Expert



#### The CDI is least:

- Efficient
- Succinct
- Digitally advanced



## Thank you

David Morgan

**Chief Executive, Career Development Institute**