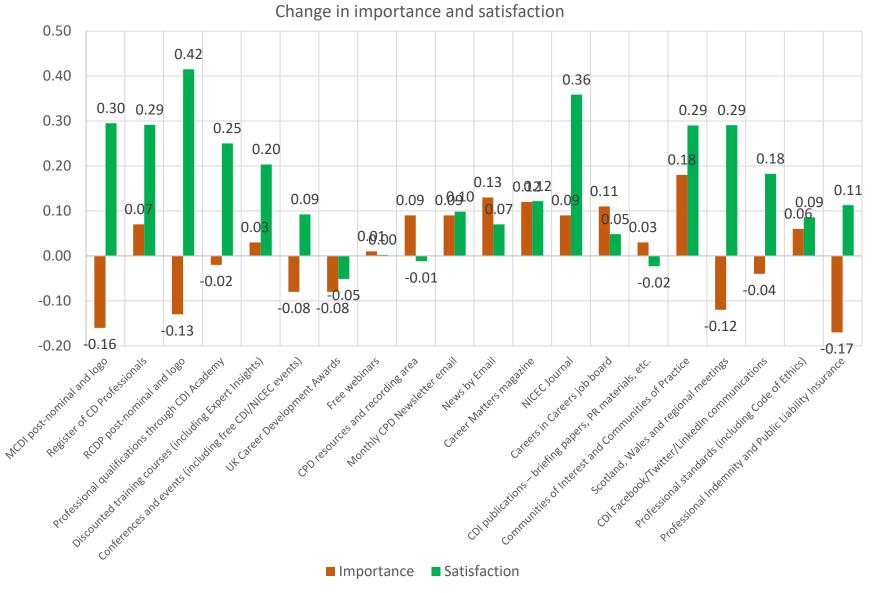

# #CDIBigListen July 2021 vs May 2022

David Morgan

**Chief Executive, Career Development Institute** 

### Profile of respondents



2021: 550 responses. 2022: 338 responses.

#### Respondents' main role



#### Nations where members work 90% 78%78% 80% 70% 60% 50% 40% 30% 20% 5% 4% 5% 5% 10% 1% 2% 0% ■ 2021 Q17 ■ 2022 Q25

### Profile of respondents



#### What type of membership do you have?



#### How long have you been a member of the CDI?



#### Who pays for your CDI membership?



#### Overall satisfaction



#### Satisfaction with membership



#### Ease of accessing benefits





### Membership benefits - importance





### Membership benefits - satisfaction





### Membership benefits - change





### Use of membership benefits



% Haven't used benefit



### Online or face-to-face events?



#### Preference for online or face-to-face events



### My CDI membership...



Rated 1 to 5, where 5 = most positive

#### My CDI membership...



### How members see the CDI



Rated 1 to 5, where 5 = most positive



### How members see the CDI



The CDI is most:

- Ethical
- Professional
- Expert



#### The CDI is least:

- Efficient
- Succinct
- Digitally advanced



## Thank you

David Morgan

**Chief Executive, Career Development Institute**