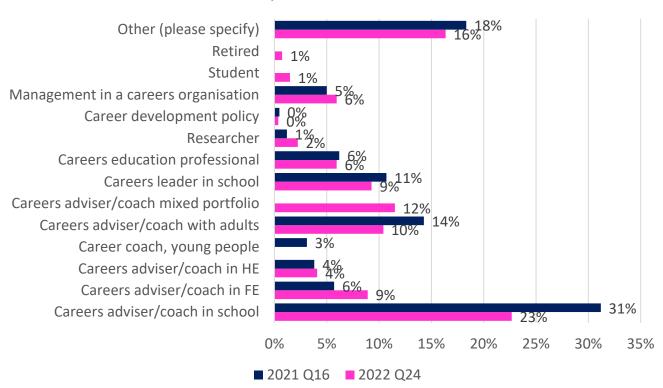

# #CDIBigListen July 2021 vs May 2022

David Morgan

**Chief Executive, Career Development Institute** 

### Profile of respondents



2021: 550 responses. 2022: 338 responses.

#### Respondents' main role



#### Nations where members work 90% 78%78% 80% 70% 60% 50% 40% 30% 20% 5% 4% 5% 5% 10% 1% 2% 0% ■ 2021 Q17 ■ 2022 Q25

### Profile of respondents



#### What type of membership do you have?



#### How long have you been a member of the CDI?



#### Who pays for your CDI membership?



#### Overall satisfaction



#### Satisfaction with membership



#### Ease of accessing benefits





### Membership benefits - importance





### Membership benefits - satisfaction





### Membership benefits - change





### Use of membership benefits



% Haven't used benefit



### Online or face-to-face events?



#### Preference for online or face-to-face events



### My CDI membership...



Rated 1 to 5, where 5 = most positive

#### My CDI membership...



### How members see the CDI



Rated