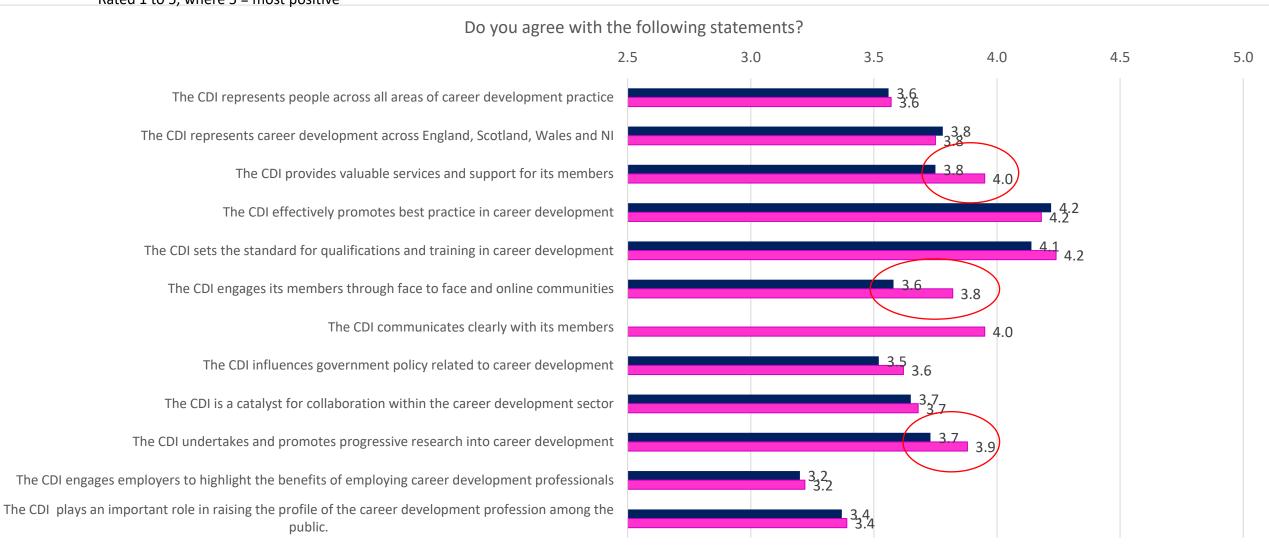

90% 78%78% 80% 70% 60% 50% 40% 30% 20% 5% 4% 5% 5% 10% 1% 2% 0% ■ 2021 Q17 ■ 2022 Q25

### Profile of respondents



#### What type of membership do you have?



#### How long have you been a member of the CDI?



#### Who pays for your CDI membership?



#### Overall satisfaction



#### Satisfaction with membership



#### Ease of accessing benefits





### Membership benefits - importance





### Membership benefits - satisfaction





### Membership benefits - change





### Use of membership benefits



% Haven't used benefit



### Online or face-to-face events?



#### Preference for online or face-to-face events



### My CDI membership...



Rated 1 to 5, where 5 = most positive

#### My CDI membership...



### How members see the CDI



Rated 1 to 5, where 5 = most positive



### How members see the CDI



The CDI is most:

- Ethical
- Professional
- Expert



#### The CDI is least:

- Efficient
- Succinct
- Digitally advanced



## Thank you

David Morgan

**Chief Executive, Career Development Institute**