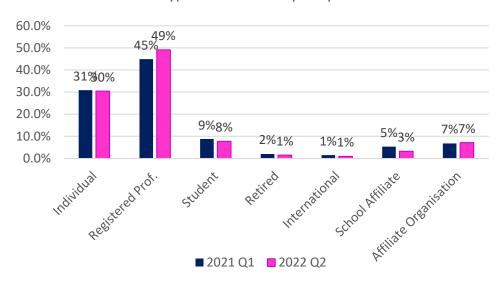

# #CDIBigListen July 2021 vs May 2022

David Morgan

**Chief Executive, Career Development Institute** 

### Profile of respondents



2021: 550 responses. 2022: 338 responses.

#### Respondents' main role



#### Nations where members work 90% 78%78% 80% 70% 60% 50% 40% 30% 20% 5% 4% 5% 5% 10% 1% 2% 0% ■ 2021 Q17 ■ 2022 Q25

### Profile of respondents



#### What type of membership do you have?



#### How long have you been a member of the CDI?



#### Who pays for your CDI membership?



#### Overall satisfaction



#### Satisfaction with membership



#### Ease of accessing benefits





### Membership benefits - importance





### Membership benefits - satisfaction





### Membership benefits - change





### Use of membership benefits



% Haven't used benefit



### Online or face-to-face events?



#### Preference for online or face-to-face events



### My CDI membership...



Rated 1 to 5, where 5 = most positive

#### My CDI membership...



### How members see the CDI



Rated 1 to 5, where 5 = most positive



### How members see the CDI



The CDI is most:

- Ethical
- Professional
- Expert



#### The CDI is least:

- Efficient
- Succinct
- Digitally advanced



#