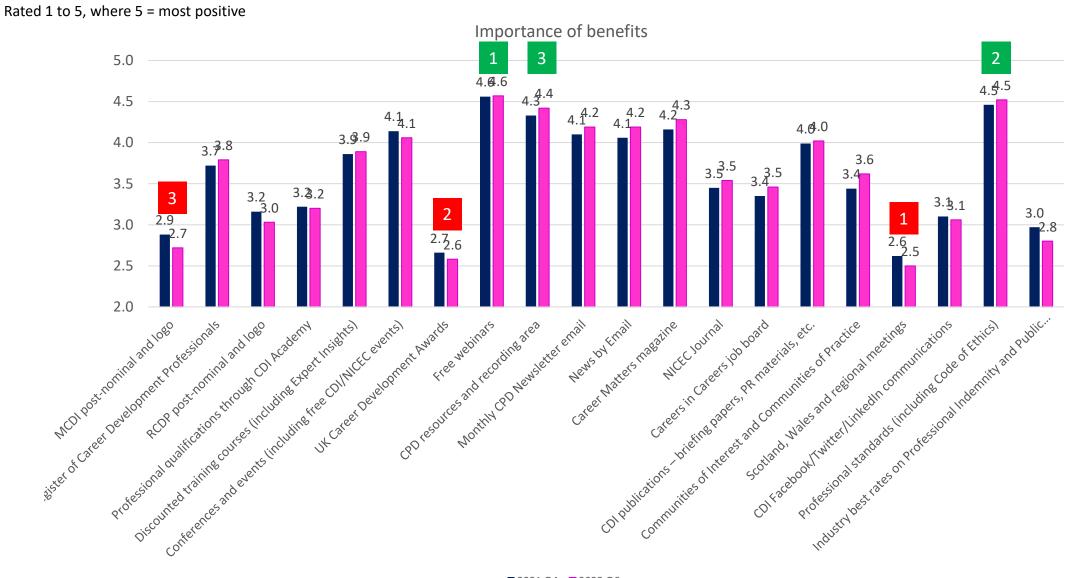

# #CDIBigListen July 2021 vs May 2022

David Morgan

**Chief Executive, Career Development Institute** 

### Profile of respondents



2021: 550 responses. 2022: 338 responses.

#### Respondents' main role



#### Nations where members work 90% 78%78% 80% 70% 60% 50% 40% 30% 20% 5% 4% 5% 5% 10% 1% 2% 0% ■ 2021 Q17 ■ 2022 Q25

### Profile of respondents



#### What type of membership do you have?



#### How long have you been a member of the CDI?



#### Who pays for your CDI membership?



#### Overall satisfaction



#### Satisfaction with membership



#### Ease of accessing benefits





### Membership benefits - importance





### Membership benefits - satisfaction





### Membership benefits - change





### Use of membership benefits



% Haven't used benefit



### Online or face-to-face events?



#### Preference for online or face-to-face events



### My CDI membership...



Rated 1 to 5, where 5 = most positive

#### My CDI membership...



### How members see the CDI



Rated 1 to 5, where 5 = most positive



### How members see the CDI



The CDI is most:

- Ethical
- Professional
- Expert



#### The CDI is least:

- Efficient
- Succinct
- Digitally advanced



## Thank you

David Morgan

**Chief Executive, Career Development Institute**