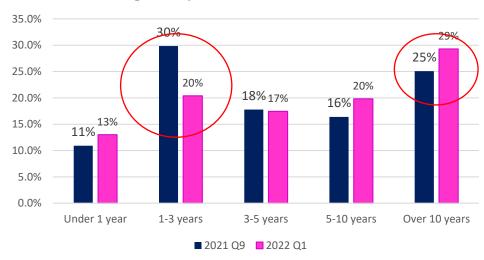

# #CDIBigListen July 2021 vs May 2022

David Morgan

**Chief Executive, Career Development Institute** 

### Profile of respondents



2021: 550 responses. 2022: 338 responses.

#### Respondents' main role



#### Nations where members work 90% 78%78% 80% 70% 60% 50% 40% 30% 20% 5% 4% 5% 5% 10% 1% 2% 0% ■ 2021 Q17 ■ 2022 Q25

### Profile of respondents



#### What type of membership do you have?



#### How long have you been a member of the CDI?



#### Who pays for your CDI membership?



#### Overall satisfaction



#### Satisfaction with membership



#### Ease of accessing benefits





### Membership benefits - importance





### Membership benefits - satisfaction





### Membership benefits - change





### Use of membership benefits



% Haven't used benefit



### Online or face-to-face events?



#### Preference for online or face-to-face events



### My CDI membership...



Rated 1 to 5, where 5 = most positive

#### My CDI membership...



### How members see the CDI



Rated 1 to 5, where 5 = most positive



### How members see the CDI



The CDI is most:

- Ethical
- Professional
- Expert



#### The CDI is least:

- Efficient
- Succinct
- Digitally advanced



## Thank you

David Morgan

**Chief Executive, Career